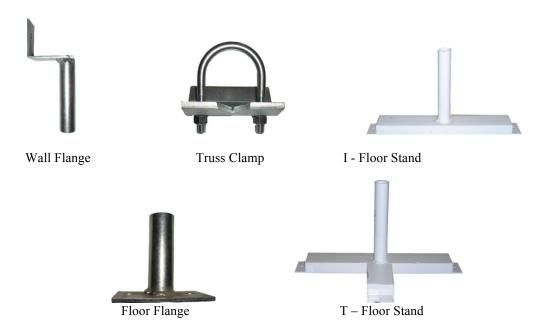

## **SUSPENSION SUPPORTS**

| PART# | DESCRIPTION                  | UNITS | USED<br>WITH | PRICE |
|-------|------------------------------|-------|--------------|-------|
| FP-1  | Flanges Plate                | Each  |              |       |
| SF-1  | Small Flanges                | Each  | MT-2         |       |
| MF-2  | Medium Flanges               | Each  | BS-3         |       |
| LF-3  | Large Flanges                | Each  | BM-4         |       |
| WF-1  | Wall Flanges                 | Each  |              |       |
| SN-1  | Small Floor Nipple           | Each  | BS-3         |       |
| MN-2  | Medium Floor Nipple          | Each  | BM-4         |       |
| SCP-1 | Ceiling Press Flange         | Each  | BS-3         |       |
| TC-1  | Truss Clamp                  | Each  | BS-3, BM-4   |       |
| ST-1  | Small Floor Stand "T" Model  | Each  | BS-3         |       |
| ST-2` | Medium Floor Stand "T" Model | Each  | BM-4         |       |
| SI-1  | Small Floor Stand "I" Model  | Each  | BS-3         |       |
| SI-2  | Medium Floor Stand "I" Model | Each  | BM-4         |       |
|       |                              |       |              |       |